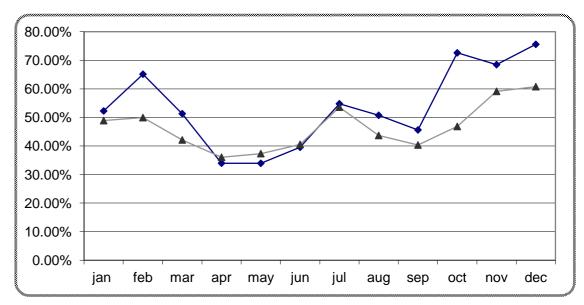

## FURNISHED APARTMENT OCCUPÂNCY AVERAGE YEAR 2008

## **CLASSIFICATION & REGION**

|         | Mouhafaza | Month | YEAR | Average<br>Rooms | Average<br>Beds |
|---------|-----------|-------|------|------------------|-----------------|
|         |           |       |      |                  |                 |
| 2 Class | kesrewan  | Jan   | 2008 | 2.95%            | 1.74%           |
| 2 Class | kesrewan  | Feb   | 2008 | 3.59%            | 2.42%           |
| 2 Class | kesrewan  | Mar   | 2008 | 4.23%            | 3.64%           |
| 2 Class | kesrewan  | Apr   | 2008 | 3.89%            | 3.60%           |
| 2 Class | kesrewan  | May   | 2008 | 2.82%            | 1.67%           |
| 2 Class | kesrewan  | Jun   | 2008 | 3.59%            | 2.27%           |
| 2 Class | kesrewan  | Jul   | 2008 | 4.87%            | 9.32%           |
| 2 Class | kesrewan  | Aug   | 2008 | 9.74%            | 5.76%           |
| 2 Class | kesrewan  | Sep   | 2008 | 8.72%            | 5.15%           |
| 2 Class | kesrewan  | Oct   | 2008 | 2.84%            | 1.97%           |
| 2 Class | kesrewan  | Nov   | 2008 | 2.95%            | 1.82%           |
| 2 Class | kesrewan  | Dec   | 2008 | 4.10%            | 3.48%           |
|         |           |       |      |                  |                 |
| 2 Class | Beyrouth  | jan   | 2008 | 52.25%           | 48.88%          |
| 2 Class | Beyrouth  | feb   | 2008 | 65.12%           | 49.93%          |
| 2 Class | Beyrouth  | mar   | 2008 | 51.30%           | 42.11%          |
| 2 Class | Beyrouth  | apr   | 2008 | 33.96%           | 36.05%          |
| 2 Class | Beyrouth  | may   | 2008 | 33.93%           | 37.33%          |
| 2 Class | Beyrouth  | jun   | 2008 | 39.54%           | 40.56%          |
| 2 Class | Beyrouth  | jul   | 2008 | 54.77%           | 53.60%          |
| 2 Class | Beyrouth  | aug   | 2008 | 50.74%           | 43.68%          |
| 2 Class | Beyrouth  | sep   | 2008 | 45.61%           | 40.35%          |
| 2 Class | Beyrouth  | oct   | 2008 | 72.60%           | 46.84%          |
| 2 Class | Beyrouth  | nov   | 2008 | 68.46%           | 59.12%          |
| 2 Class | Beyrouth  | dec   | 2008 | 75.58%           | 60.77%          |
|         |           |       |      |                  |                 |