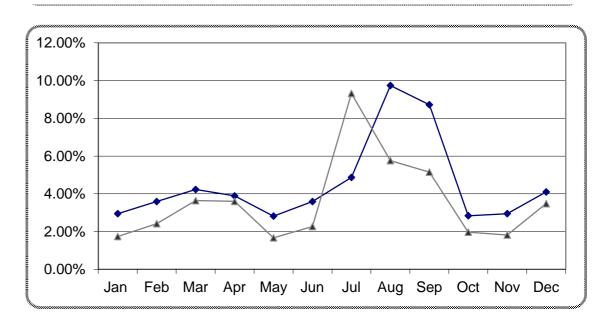

## FURNISHED APARTMENT OCCUPÂNCY AVERAGE YEAR 2008

## **CLASSIFICATION & REGION**

|         | Mouhafaza | Month | YEAR | Average<br>Rooms | Average<br>Beds |
|---------|-----------|-------|------|------------------|-----------------|
|         |           |       |      |                  |                 |
| 2 Class | kesrewan  | Jan   | 2008 | 2.95%            | 1.74%           |
| 2 Class | kesrewan  | Feb   | 2008 | 3.59%            | 2.42%           |
| 2 Class | kesrewan  | Mar   | 2008 | 4.23%            | 3.64%           |
| 2 Class | kesrewan  | Apr   | 2008 | 3.89%            | 3.60%           |
| 2 Class | kesrewan  | May   | 2008 | 2.82%            | 1.67%           |
| 2 Class | kesrewan  | Jun   | 2008 | 3.59%            | 2.27%           |
| 2 Class | kesrewan  | Jul   | 2008 | 4.87%            | 9.32%           |
| 2 Class | kesrewan  | Aug   | 2008 | 9.74%            | 5.76%           |
| 2 Class | kesrewan  | Sep   | 2008 | 8.72%            | 5.15%           |
| 2 Class | kesrewan  | Oct   | 2008 | 2.84%            | 1.97%           |
| 2 Class | kesrewan  | Nov   | 2008 | 2.95%            | 1.82%           |
| 2 Class | kesrewan  | Dec   | 2008 | 4.10%            | 3.48%           |
|         |           |       |      |                  |                 |
| 2 Class | Beyrouth  | jan   | 2008 | 52.25%           | 48.88%          |
| 2 Class | Beyrouth  | feb   | 2008 | 65.12%           | 49.93%          |
| 2 Class | Beyrouth  | mar   | 2008 | 51.30%           | 42.11%          |
| 2 Class | Beyrouth  | apr   | 2008 | 33.96%           | 36.05%          |
| 2 Class | Beyrouth  | may   | 2008 | 33.93%           | 37.33%          |
| 2 Class | Beyrouth  | jun   | 2008 | 39.54%           | 40.56%          |
| 2 Class | Beyrouth  | jul   | 2008 | 54.77%           | 53.60%          |
| 2 Class | Beyrouth  | aug   | 2008 | 50.74%           | 43.68%          |
| 2 Class | Beyrouth  | sep   | 2008 | 45.61%           | 40.35%          |
| 2 Class | Beyrouth  | oct   | 2008 | 72.60%           | 46.84%          |
| 2 Class | Beyrouth  | nov   | 2008 | 68.46%           | 59.12%          |
| 2 Class | Beyrouth  | dec   | 2008 | 75.58%           | 60.77%          |
|         |           |       |      |                  |                 |