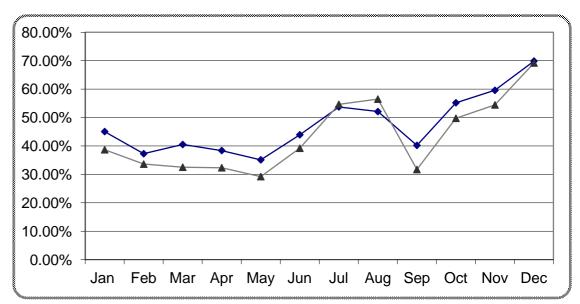

## **FURNISHED APARTMENT OCCUPANCY AVERAGE YEAR 2008**

## **CLASSIFICATION & REGION**

| _       |           |       |      |                  | -               |
|---------|-----------|-------|------|------------------|-----------------|
|         | Mouhafaza | Month | YEAR | Average<br>Rooms | Average<br>Beds |
|         |           |       |      |                  |                 |
| 1 Class | kesrewan  | Jan   | 2008 | 19.98%           | 21.36%          |
| 1 Class | kesrewan  | Feb   | 2008 | 15.18%           | 18.83%          |
| 1 Class | kesrewan  | Mar   | 2008 | 17.15%           | 17.46%          |
| 1 Class | kesrewan  | Apr   | 2008 | 16.02%           | 21.26%          |
| 1 Class | kesrewan  | May   | 2008 | 16.77%           | 21.20%          |
| 1 Class | kesrewan  | Jun   | 2008 | 16.73%           | 22.13%          |
| 1 Class | kesrewan  | Jul   | 2008 | 19.74%           | 24.63%          |
| 1 Class | kesrewan  | Aug   | 2008 | 24.40%           | 30.29%          |
| 1 Class | kesrewan  | Sep   | 2008 | 16.65%           | 27.50%          |
| 1 Class | kesrewan  | Oct   | 2008 | 17.63%           | 29.83%          |
| 1 Class | kesrewan  | Nov   | 2008 | 16.20%           | 24.98%          |
| 1 Class | kesrewan  | Dec   | 2008 | 17.53%           | 27.48%          |
|         |           |       |      |                  |                 |
| 1 Class | Beyrouth  | Jan   | 2008 | 45.07%           | 38.68%          |
| 1 Class | Beyrouth  | Feb   | 2008 | 37.28%           | 33.63%          |
| 1 Class | Beyrouth  | Mar   | 2008 | 40.53%           | 32.54%          |
| 1 Class | Beyrouth  | Apr   | 2008 | 38.39%           | 32.35%          |
| 1 Class | Beyrouth  | May   | 2008 | 35.13%           | 29.24%          |
| 1 Class | Beyrouth  | Jun   | 2008 | 43.94%           | 39.21%          |
| 1 Class | Beyrouth  | Jul   | 2008 | 53.75%           | 54.66%          |
| 1 Class | Beyrouth  | Aug   | 2008 | 52.10%           | 56.49%          |
| 1 Class | Beyrouth  | Sep   | 2008 | 40.21%           | 31.73%          |
| 1 Class | Beyrouth  | Oct   | 2008 | 55.20%           | 49.75%          |
| 1 Class | Beyrouth  | Nov   | 2008 | 59.58%           | 54.45%          |
| 1 Class | Beyrouth  | Dec   | 2008 | 69.87%           | 69.20%          |
|         |           |       |      |                  |                 |