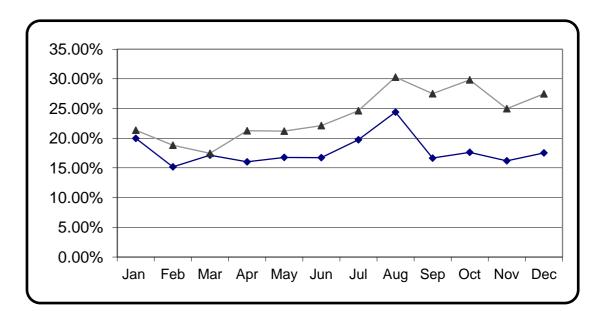

## **FURNISHED APARTMENT OCCUPANCY AVERAGE YEAR 2008**

## **CLASSIFICATION & REGION**

| _       |           |       |      |                  | -               |
|---------|-----------|-------|------|------------------|-----------------|
|         | Mouhafaza | Month | YEAR | Average<br>Rooms | Average<br>Beds |
|         |           |       |      |                  |                 |
| 1 Class | kesrewan  | Jan   | 2008 | 19.98%           | 21.36%          |
| 1 Class | kesrewan  | Feb   | 2008 | 15.18%           | 18.83%          |
| 1 Class | kesrewan  | Mar   | 2008 | 17.15%           | 17.46%          |
| 1 Class | kesrewan  | Apr   | 2008 | 16.02%           | 21.26%          |
| 1 Class | kesrewan  | May   | 2008 | 16.77%           | 21.20%          |
| 1 Class | kesrewan  | Jun   | 2008 | 16.73%           | 22.13%          |
| 1 Class | kesrewan  | Jul   | 2008 | 19.74%           | 24.63%          |
| 1 Class | kesrewan  | Aug   | 2008 | 24.40%           | 30.29%          |
| 1 Class | kesrewan  | Sep   | 2008 | 16.65%           | 27.50%          |
| 1 Class | kesrewan  | Oct   | 2008 | 17.63%           | 29.83%          |
| 1 Class | kesrewan  | Nov   | 2008 | 16.20%           | 24.98%          |
| 1 Class | kesrewan  | Dec   | 2008 | 17.53%           | 27.48%          |
|         |           |       |      |                  |                 |
| 1 Class | Beyrouth  | Jan   | 2008 | 45.07%           | 38.68%          |
| 1 Class | Beyrouth  | Feb   | 2008 | 37.28%           | 33.63%          |
| 1 Class | Beyrouth  | Mar   | 2008 | 40.53%           | 32.54%          |
| 1 Class | Beyrouth  | Apr   | 2008 | 38.39%           | 32.35%          |
| 1 Class | Beyrouth  | May   | 2008 | 35.13%           | 29.24%          |
| 1 Class | Beyrouth  | Jun   | 2008 | 43.94%           | 39.21%          |
| 1 Class | Beyrouth  | Jul   | 2008 | 53.75%           | 54.66%          |
| 1 Class | Beyrouth  | Aug   | 2008 | 52.10%           | 56.49%          |
| 1 Class | Beyrouth  | Sep   | 2008 | 40.21%           | 31.73%          |
| 1 Class | Beyrouth  | Oct   | 2008 | 55.20%           | 49.75%          |
| 1 Class | Beyrouth  | Nov   | 2008 | 59.58%           | 54.45%          |
| 1 Class | Beyrouth  | Dec   | 2008 | 69.87%           | 69.20%          |
|         |           |       |      |                  |                 |